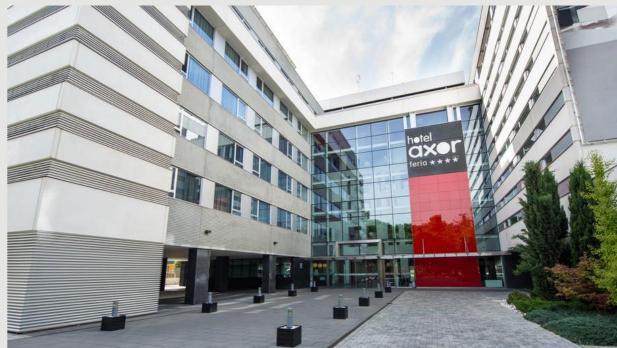

# Hotel Axor Barajas and Hotel Axor Feria

Commercial Building - This Project is divided in 2 similar Hotels both with 285 rooms. The works consist in an implementation of a concrete structure and Masonry Works, in total 26.500 square meters Formwork were used and 6.500 cubic meters of Concrete were poured.