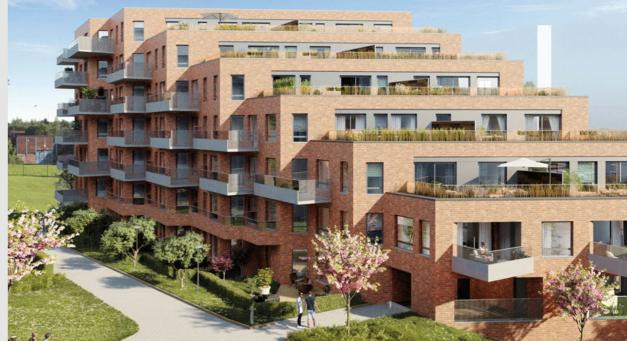

"Safety... Efficiency... Quality... and Speed..."

2006 BURGOS, SPAIN

335
Apartments
in 3 Blocks

Residential Buildings - This Project includes three buildings in "U" shape with an underground car park. The works consist in an implementation of a concrete structure and Masonry Works. In total 65.000 square meters Formwork were used, 11.900 cubic meters of Concrete were poured, 1.190 tones reinforcement was applied and 22.000 square meters masonry Brick walls were erected.