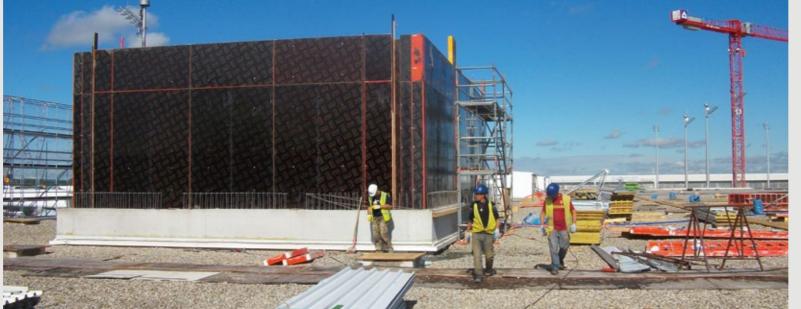

2014 WIDDERSTALL, GERMANY

## Tunnel Widderstall

Civil Works - High-speed two-track railroad Tunnel with a length of 962 meters with an area of 15.000 square metres; Inner lining works with an implementation of a concrete structure in the "cut-and-cover" method in a total of 93 in-situ concrete blocks and 2 Portal Blocks. In total 42.000 cubic meters of Concrete were poured.