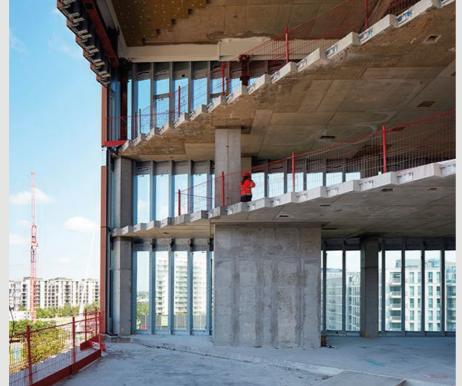

# Manhattan Loft Gardens

Residential and Commercial Building - The Project is a new Tower Building 143 metres tall, 42-storey high, including 248 apartments and a 150 room hotel. The works consists in an implementation of a concrete structure and Reinforcement works, in total 79.000 square meters Formwork were used; 26.000 cubic meters of Concrete were poured and more than 1000 tones reinforcement was applied.