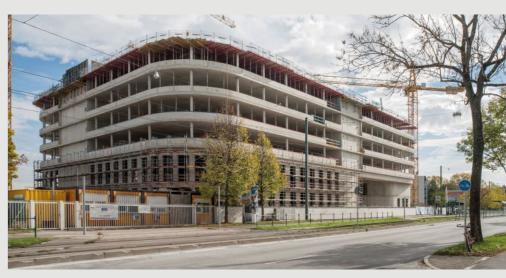

# KUKA Development and Technology Center

Office Building - The Project is a new Building of 27,000 square metres. The works consists in an implementation of a concrete structure and Masonry Works, in total 75.000 square meters Formwork were used and 22.000 cubic meters of Concrete were poured.