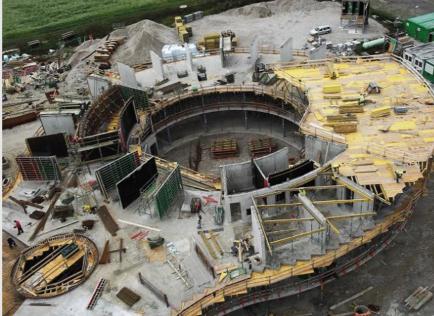

2012 GARCHING, GERMANY

# **ESO**New Headquarters Building

Office and Industry Building - The new Office/Conference Building of 10.300 square metres and the Technical Building of 2.900 square metres consists of three circular building compartments (A, B and C). The works consists in an implementation of a concrete structure, in total 38.000 square meters Formwork were used and 8.000 cubic meters of Concrete were poured.