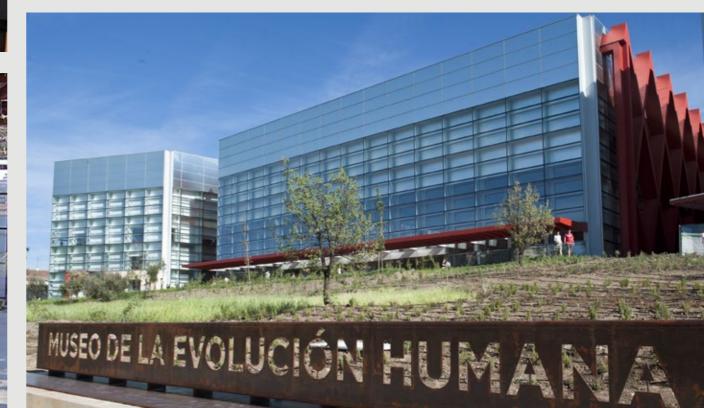

2007 BURGOS, SPAIN

# Museum Of Human Evolution

Industrial and Commercial Building - The Project is divided in an Exhibition/Congresses Building and the Archaeological Research Centre build on a 15.000 square metres Lot. The works consists in an implementation of a concrete structure and Masonry Works, in total 23.400 square meters Formwork were used and 7.000 cubic meters of Concrete were poured.