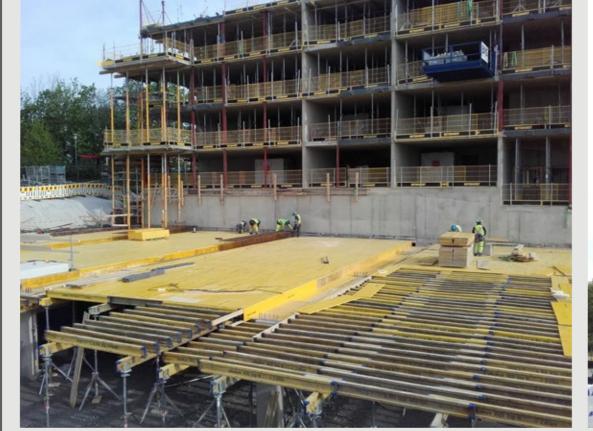

# Manhattan Loft Gardens

Residential and Commercial Building - The Project is a new Tower Building 143 metres tall, 42-storey high, including 248 apartments and a 150 room hotel. The works consists in an implementation of a concrete structure and Reinforcement works, in total 79.000 square meters Formwork were used; 26.000 cubic meters of Concrete were poured and more than 1000 tones reinforcement was applied.