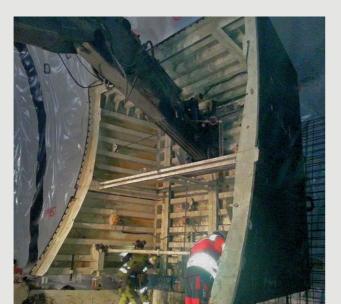

2014 WIDDERSTALL, GERMANY

## Tunnel Widderstall

Civil Works - High-speed two-track railroad Tunnel with a length of 962 meters with an area of 15.000 square metres; Inner lining works with an implementation of a concrete structure in the "cut-and-cover" method in a total of 93 in-situ concrete blocks and 2 Portal Blocks. In total 42.000 cubic meters of Concrete were poured.