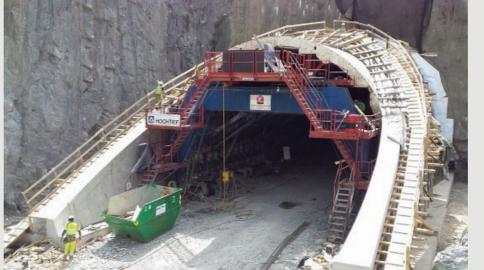

2013 DOVREBANEN, NORWAY

# E6 Tunnel FP2 Dovrebanen

Civil Works - High-speed railroad Tunnel with approximately 6,5 km; Inner lining works with an implementation of a concrete structure and Reinforcement works. Including the niches and technical buildings. In total 120.000 cubic meters of Concrete were poured and more than 1000 tones reinforcement was applied.