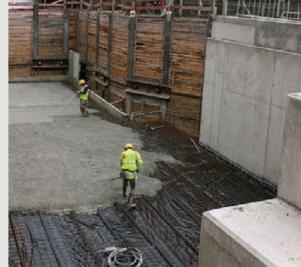

### Luise-Kiesselbach-Tunnel

Civil Works - Road tunnel with a length of 2,8 km, it has an area of 68.000 square meters, divided in three tunnels including 4 Operating Stations, 4 Pumping Stations and 15 Emergency Exits to the surface. The works consists in an implementation of a concrete structure according to the technical "cut-and-cover" and in the open excavation method. In total 160.000 square meters Formwork were used and 140.000 cubic meters of Concrete were poured.