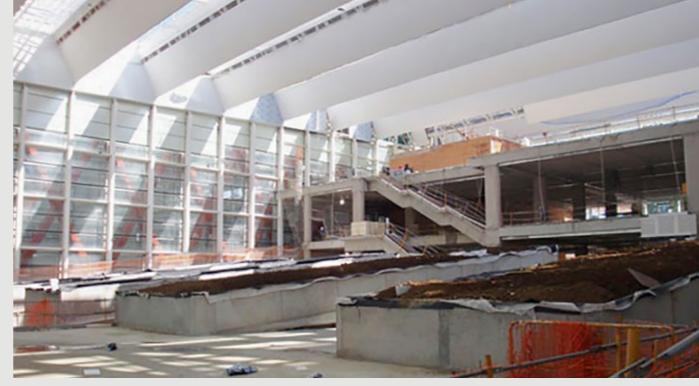

2012 MUNICH, GERMANY

# Airport Terminal 2 Satellite

Industrial and Commercial Building - This Project includes a new Building of 125,000 square metres and 12 Passenger Boarding Bridges. The Building is 600 meters long and more than 50 meters wide. The works consists in an implementation of a concrete structure, in total 117.000 square meters Formwork were used and 44.000 cubic meters of Concrete were poured.