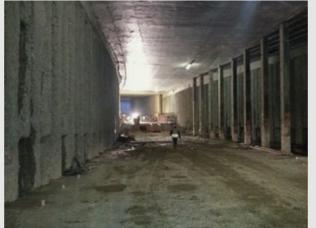

### Luise-Kiesselbach-Tunnel

Civil Works - Road tunnel with a length of 2,8 km, it has an area of 68.000 square meters, divided in three tunnels including 4 Operating Stations, 4 Pumping Stations and 15 Emergency Exits to the surface. The works consists in an implementation of a concrete structure according to the technical "cut-and-cover" and in the open excavation method. In total 160.000 square meters Formwork were used and 140.000 cubic meters of Concrete were poured.