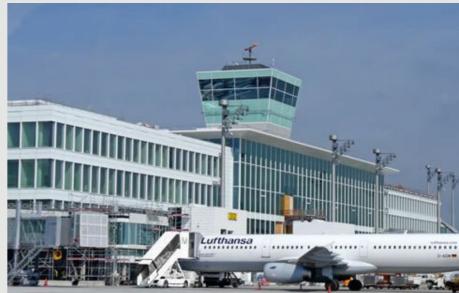

2012 MUNICH, GERMANY

# Airport Terminal 2 Satellite

Industrial and Commercial Building - This Project includes a new Building of 125,000 square metres and 12 Passenger Boarding Bridges. The Building is 600 meters long and more than 50 meters wide. The works consists in an implementation of a concrete structure, in total 117.000 square meters Formwork were used and 44.000 cubic meters of Concrete were poured.