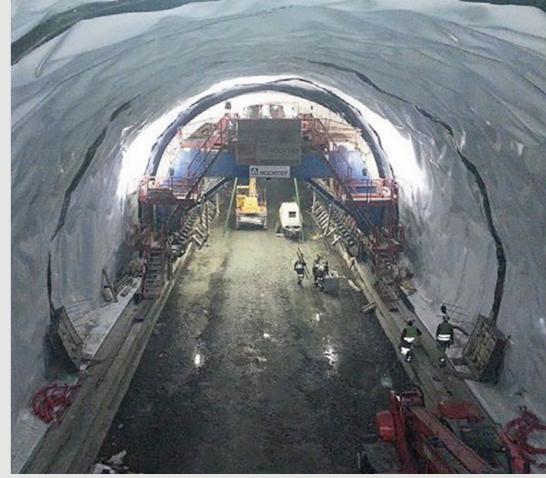

2013 DOVREBANEN, NORWAY

# E6 Tunnel FP2 Dovrebanen

Civil Works - High-speed railroad Tunnel with approximately 6,5 km; Inner lining works with an implementation of a concrete structure and Reinforcement works. Including the niches and technical buildings. In total 120.000 cubic meters of Concrete were poured and more than 1000 tones reinforcement was applied.