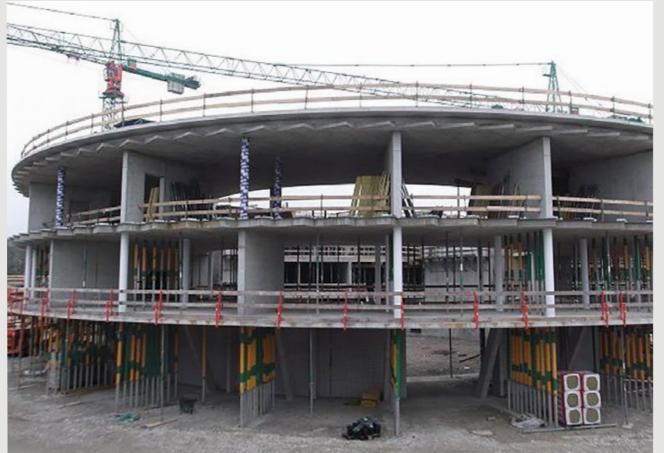

# **ESO**New Headquarters Building

Office and Industry Building - The new Office/Conference Building of 10.300 square metres and the Technical Building of 2.900 square metres consists of three circular building compartments (A, B and C). The works consists in an implementation of a concrete structure, in total 38.000 square meters Formwork were used and 8.000 cubic meters of Concrete were poured.