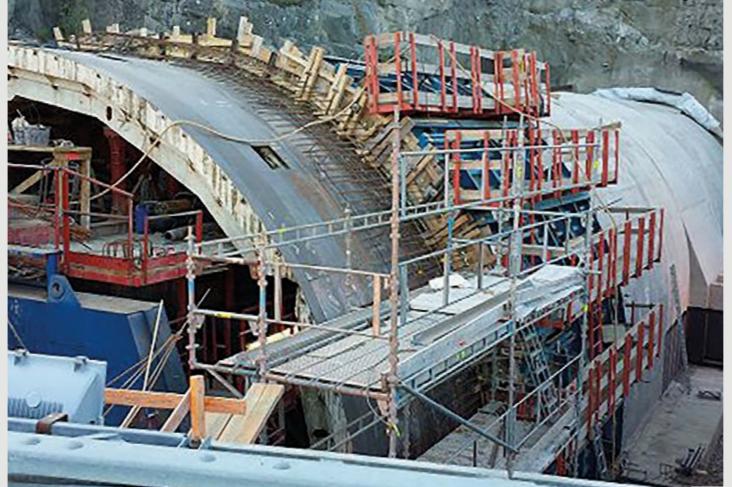

2010 MUNICH, GERMANY

### Luise-Kiesselbach-Tunnel

Civil Works - Road tunnel with a length of 2,8 km, it has an area of 68.000 square meters, divided in three tunnels including 4 Operating Stations, 4 Pumping Stations and 15 Emergency Exits to the surface. The works consists in an implementation of a concrete structure according to the technical "cut-and-cover" and in the open excavation method. In total 160.000 square meters Formwork were used and 140.000 cubic meters of Concrete were poured.