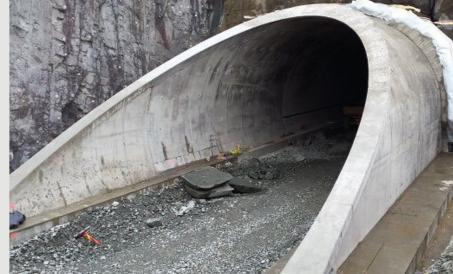

2014 WIDDERSTALL, GERMANY

## Tunnel Widderstall

Civil Works - High-speed two-track railroad Tunnel with a length of 962 meters with an area of 15.000 square metres; Inner lining works with an implementation of a concrete structure in the "cut-and-cover" method in a total of 93 in-situ concrete blocks and 2 Portal Blocks. In total 42.000 cubic meters of Concrete were poured.