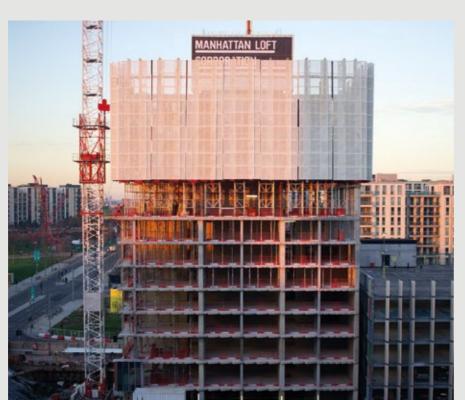

# Manhattan Loft Gardens

Residential and Commercial Building - The Project is a new Tower Building 143 metres tall, 42-storey high, including 248 apartments and a 150 room hotel. The works consists in an implementation of a concrete structure and Reinforcement works, in total 79.000 square meters Formwork were used; 26.000 cubic meters of Concrete were poured and more than 1000 tones reinforcement was applied.