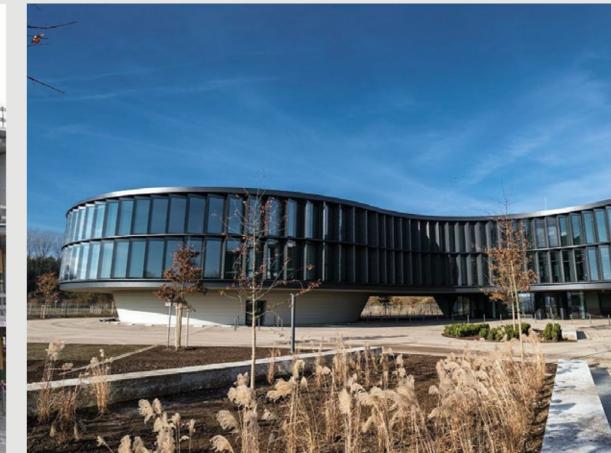

# **ESO**New Headquarters Building

Office and Industry Building - The new Office/Conference Building of 10.300 square metres and the Technical Building of 2.900 square metres consists of three circular building compartments (A, B and C). The works consists in an implementation of a concrete structure, in total 38.000 square meters Formwork were used and 8.000 cubic meters of Concrete were poured.