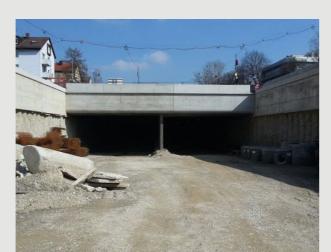

### Luise-Kiesselbach-Tunnel

Civil Works - Road tunnel with a length of 2,8 km, it has an area of 68.000 square meters, divided in three tunnels including 4 Operating Stations, 4 Pumping Stations and 15 Emergency Exits to the surface. The works consists in an implementation of a concrete structure according to the technical "cut-and-cover" and in the open excavation method. In total 160.000 square meters Formwork were used and 140.000 cubic meters of Concrete were poured.