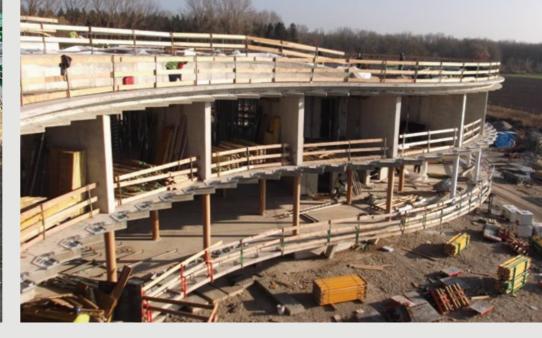

2012 GARCHING, GERMANY

# **ESO**New Headquarters Building

Office and Industry Building - The new Office/Conference Building of 10.300 square metres and the Technical Building of 2.900 square metres consists of three circular building compartments (A, B and C). The works consists in an implementation of a concrete structure, in total 38.000 square meters Formwork were used and 8.000 cubic meters of Concrete were poured.