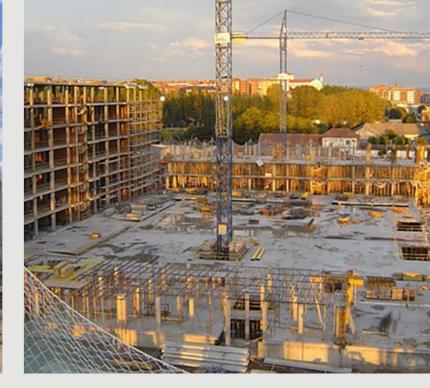

"Safety... Efficiency... Quality... and Speed..."

2006 BURGOS, SPAIN

335
Apartments
in 3 Blocks

Residential Buildings - This Project includes three buildings in "U" shape with an underground car park. The works consist in an implementation of a concrete structure and Masonry Works. In total 65.000 square meters Formwork were used, 11.900 cubic meters of Concrete were poured, 1.190 tones reinforcement was applied and 22.000 square meters masonry Brick walls were erected.