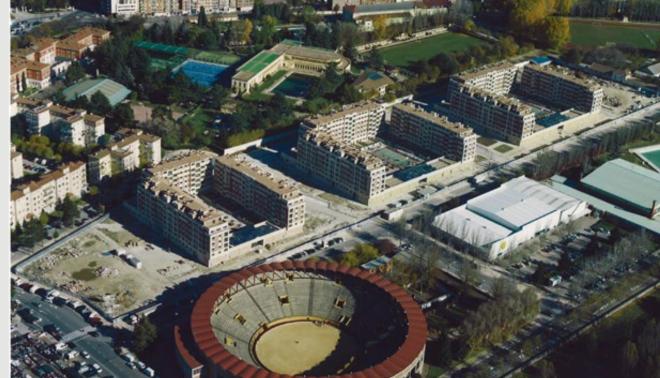

"Safety... Efficiency... Quality... and Speed..."

2006 BURGOS, SPAIN

335
Apartments
in 3 Blocks

Residential Buildings - This Project includes three buildings in "U" shape with an underground car park. The works consist in an implementation of a concrete structure and Masonry Works. In total 65.000 square meters Formwork were used, 11.900 cubic meters of Concrete were poured, 1.190 tones reinforcement was applied and 22.000 square meters masonry Brick walls were erected.