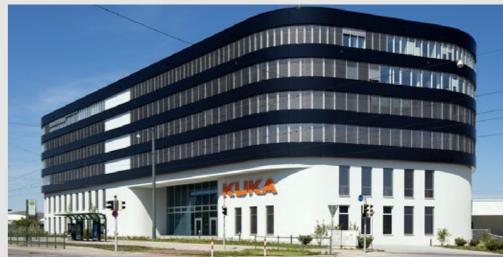

2014 AUGSBURG, GERMANY

# KUKA Development and Technology Center

Office Building - The Project is a new Building of 27,000 square metres. The works consists in an implementation of a concrete structure and Masonry Works, in total 75.000 square meters Formwork were used and 22.000 cubic meters of Concrete were poured.