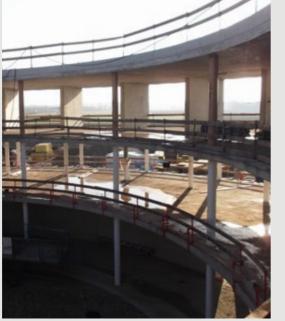

2012 GARCHING, GERMANY

# **ESO**New Headquarters Building

Office and Industry Building - The new Office/Conference Building of 10.300 square metres and the Technical Building of 2.900 square metres consists of three circular building compartments (A, B and C). The works consists in an implementation of a concrete structure, in total 38.000 square meters Formwork were used and 8.000 cubic meters of Concrete were poured.