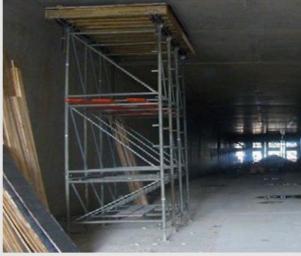

### Luise-Kiesselbach-Tunnel

Civil Works - Road tunnel with a length of 2,8 km, it has an area of 68.000 square meters, divided in three tunnels including 4 Operating Stations, 4 Pumping Stations and 15 Emergency Exits to the surface. The works consists in an implementation of a concrete structure according to the technical "cut-and-cover" and in the open excavation method. In total 160.000 square meters Formwork were used and 140.000 cubic meters of Concrete were poured.