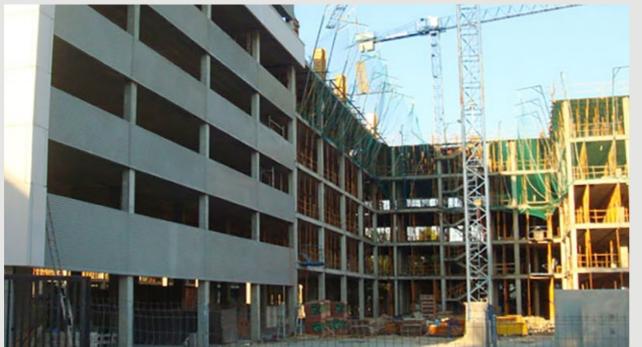

# Freisinger Landstrasse "Am Mühlbach"

Residential Buildings - The Project includes 11 individually designed houses, with 137 condominiums on a 12 000 square metres Lot. The works consists in an implementation of a concrete structure and Masonry Works, in total 73.000 square meters Formwork were used and 15.000 cubic meters of Concrete were poured.