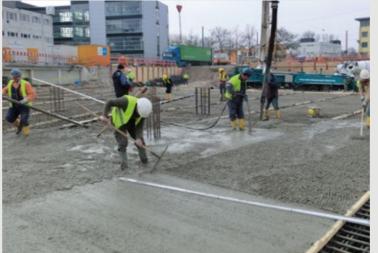

# **ESO**New Headquarters Building

Office and Industry Building - The new Office/Conference Building of 10.300 square metres and the Technical Building of 2.900 square metres consists of three circular building compartments (A, B and C). The works consists in an implementation of a concrete structure, in total 38.000 square meters Formwork were used and 8.000 cubic meters of Concrete were poured.