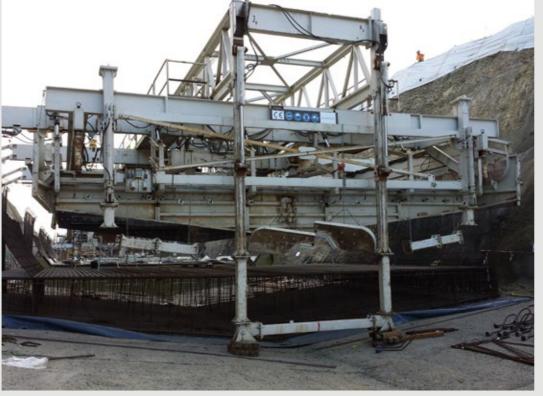

# E6 Tunnel FP2 Dovrebanen

Civil Works - High-speed railroad Tunnel with approximately 6,5 km; Inner lining works with an implementation of a concrete structure and Reinforcement works. Including the niches and technical buildings. In total 120.000 cubic meters of Concrete were poured and more than 1000 tones reinforcement was applied.

## Tunnel Widderstall

Civil Works - High-speed two-track railroad Tunnel with a length of 962 meters with an area of 15.000 square metres; Inner lining works with an implementation of a concrete structure in the "cut-and-cover" method in a total of 93 in-situ concrete blocks and 2 Portal Blocks. In total 42.000 cubic meters of Concrete were poured.