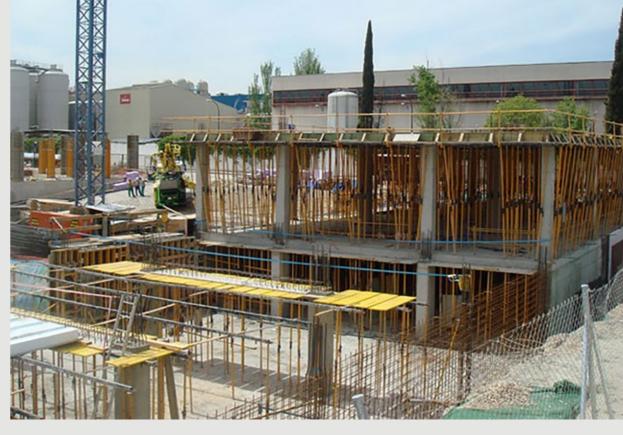

"Safety... Efficiency... Quality... and Speed..."

2006 BURGOS, SPAIN

335
Apartments
in 3 Blocks

Residential Buildings - This Project includes three buildings in "U" shape with an underground car park. The works consist in an implementation of a concrete structure and Masonry Works. In total 65.000 square meters Formwork were used, 11.900 cubic meters of Concrete were poured, 1.190 tones reinforcement was applied and 22.000 square meters masonry Brick walls were erected.