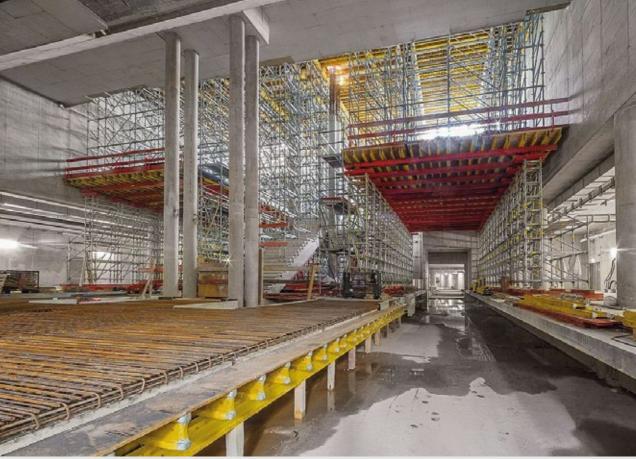

### Luise-Kiesselbach-Tunnel

Civil Works - Road tunnel with a length of 2,8 km, it has an area of 68.000 square meters, divided in three tunnels including 4 Operating Stations, 4 Pumping Stations and 15 Emergency Exits to the surface. The works consists in an implementation of a concrete structure according to the technical "cut-and-cover" and in the open excavation method. In total 160.000 square meters Formwork were used and 140.000 cubic meters of Concrete were poured.