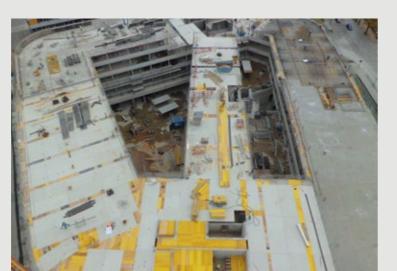

### Luise-Kiesselbach-Tunnel

Civil Works - Road tunnel with a length of 2,8 km, it has an area of 68.000 square meters, divided in three tunnels including 4 Operating Stations, 4 Pumping Stations and 15 Emergency Exits to the surface. The works consists in an implementation of a concrete structure according to the technical "cut-and-cover" and in the open excavation method. In total 160.000 square meters Formwork were used and 140.000 cubic meters of Concrete were poured.