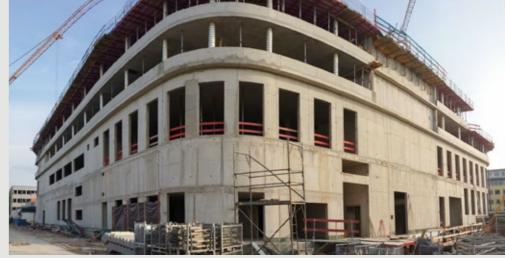

# KUKA Development and Technology Center

Office Building - The Project is a new Building of 27,000 square metres. The works consists in an implementation of a concrete structure and Masonry Works, in total 75.000 square meters Formwork were used and 22.000 cubic meters of Concrete were poured.