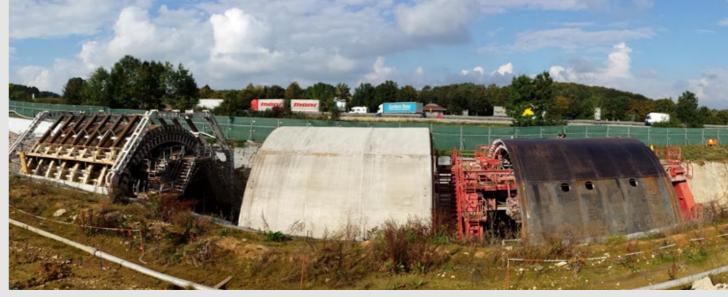

# E6 Tunnel FP2 Dovrebanen

Civil Works - High-speed railroad Tunnel with approximately 6,5 km; Inner lining works with an implementation of a concrete structure and Reinforcement works. Including the niches and technical buildings. In total 120.000 cubic meters of Concrete were poured and more than 1000 tones reinforcement was applied.

## Tunnel Widderstall

Civil Works - High-speed two-track railroad Tunnel with a length of 962 meters with an area of 15.000 square metres; Inner lining works with an implementation of a concrete structure in the "cut-and-cover" method in a total of 93 in-situ concrete blocks and 2 Portal Blocks. In total 42.000 cubic meters of Concrete were poured.