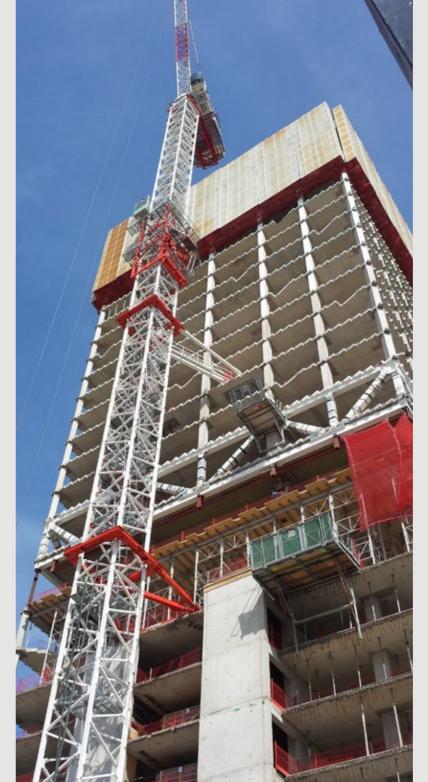

# Manhattan Loft Gardens

Residential and Commercial Building - The Project is a new Tower Building 143 metres tall, 42-storey high, including 248 apartments and a 150 room hotel. The works consists in an implementation of a concrete structure and Reinforcement works, in total 79.000 square meters Formwork were used; 26.000 cubic meters of Concrete were poured and more than 1000 tones reinforcement was applied.