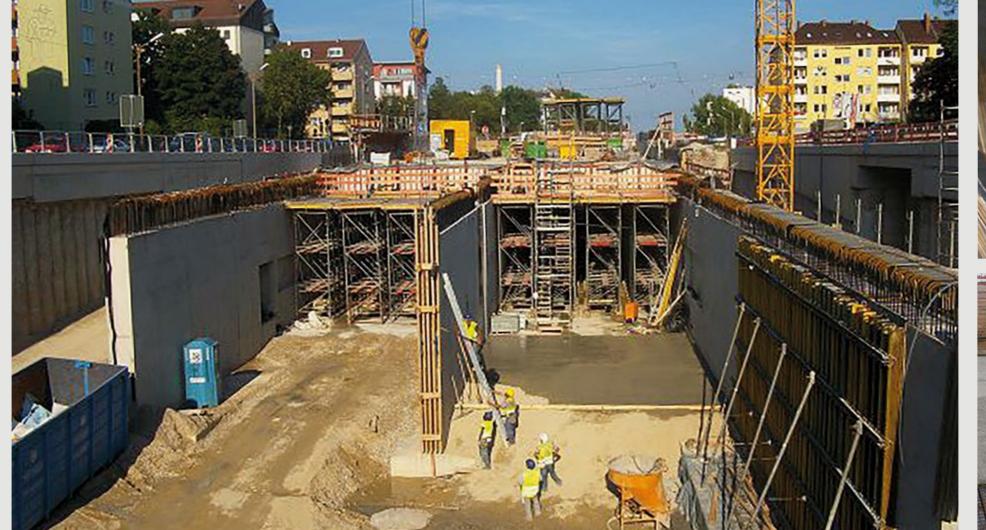

### Luise-Kiesselbach-Tunnel

Civil Works - Road tunnel with a length of 2,8 km, it has an area of 68.000 square meters, divided in three tunnels including 4 Operating Stations, 4 Pumping Stations and 15 Emergency Exits to the surface. The works consists in an implementation of a concrete structure according to the technical "cut-and-cover" and in the open excavation method. In total 160.000 square meters Formwork were used and 140.000 cubic meters of Concrete were poured.