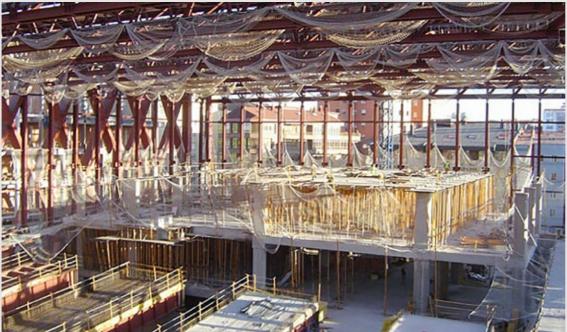

2007 BURGOS, SPAIN

# Museum Of Human Evolution

Industrial and Commercial Building - The Project is divided in an Exhibition/Congresses Building and the Archaeological Research Centre build on a 15.000 square metres Lot. The works consists in an implementation of a concrete structure and Masonry Works, in total 23.400 square meters Formwork were used and 7.000 cubic meters of Concrete were poured.