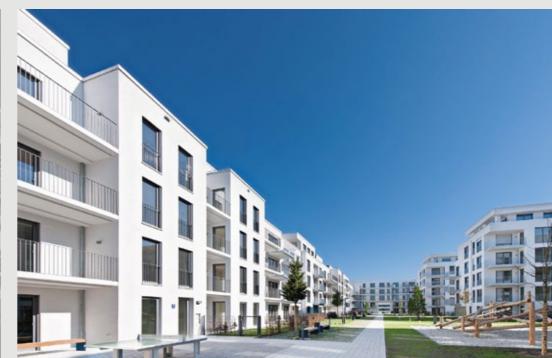

"Safety... Efficiency... Quality... and Speed..."

2006 BURGOS, SPAIN

335
Apartments
in 3 Blocks

Residential Buildings - This Project includes three buildings in "U" shape with an underground car park. The works consist in an implementation of a concrete structure and Masonry Works. In total 65.000 square meters Formwork were used, 11.900 cubic meters of Concrete were poured, 1.190 tones reinforcement was applied and 22.000 square meters masonry Brick walls were erected.