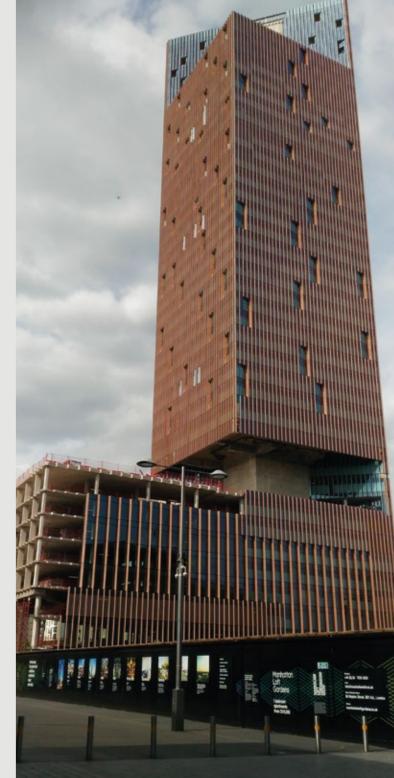

# Manhattan Loft Gardens

Residential and Commercial Building - The Project is a new Tower Building 143 metres tall, 42-storey high, including 248 apartments and a 150 room hotel. The works consists in an implementation of a concrete structure and Reinforcement works, in total 79.000 square meters Formwork were used; 26.000 cubic meters of Concrete were poured and more than 1000 tones reinforcement was applied.