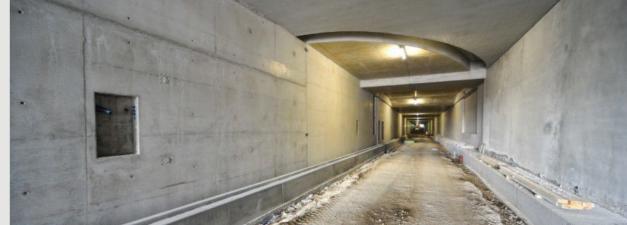

2010 MUNICH, GERMANY

### Luise-Kiesselbach-Tunnel

Civil Works - Road tunnel with a length of 2,8 km, it has an area of 68.000 square meters, divided in three tunnels including 4 Operating Stations, 4 Pumping Stations and 15 Emergency Exits to the surface. The works consists in an implementation of a concrete structure according to the technical "cut-and-cover" and in the open excavation method. In total 160.000 square meters Formwork were used and 140.000 cubic meters of Concrete were poured.