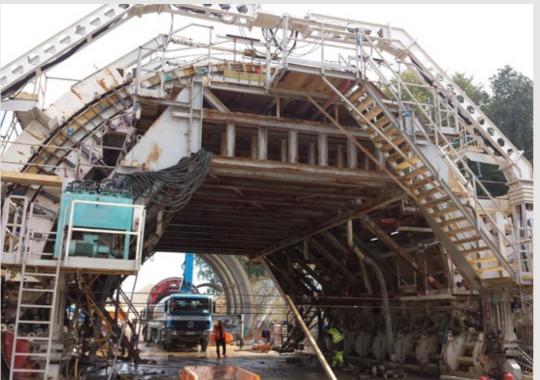

# E6 Tunnel FP2 Dovrebanen

Civil Works - High-speed railroad Tunnel with approximately 6,5 km; Inner lining works with an implementation of a concrete structure and Reinforcement works. Including the niches and technical buildings. In total 120.000 cubic meters of Concrete were poured and more than 1000 tones reinforcement was applied.

## Tunnel Widderstall

Civil Works - High-speed two-track railroad Tunnel with a length of 962 meters with an area of 15.000 square metres; Inner lining works with an implementation of a concrete structure in the "cut-and-cover" method in a total of 93 in-situ concrete blocks and 2 Portal Blocks. In total 42.000 cubic meters of Concrete were poured.