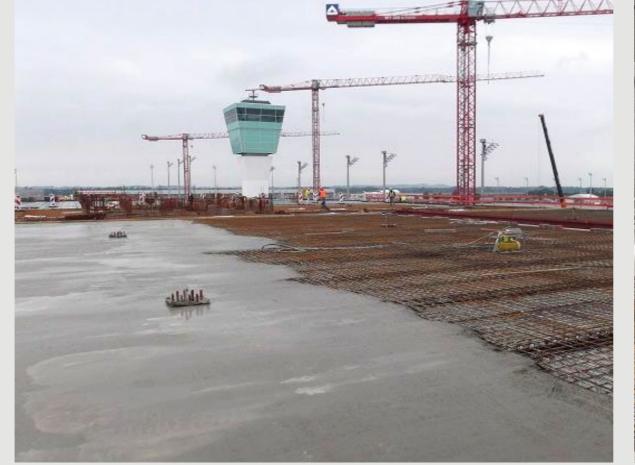

# Airport Terminal 2 Satellite

Industrial and Commercial Building - This Project includes a new Building of 125,000 square metres and 12 Passenger Boarding Bridges. The Building is 600 meters long and more than 50 meters wide. The works consists in an implementation of a concrete structure, in total 117.000 square meters Formwork were used and 44.000 cubic meters of Concrete were poured.