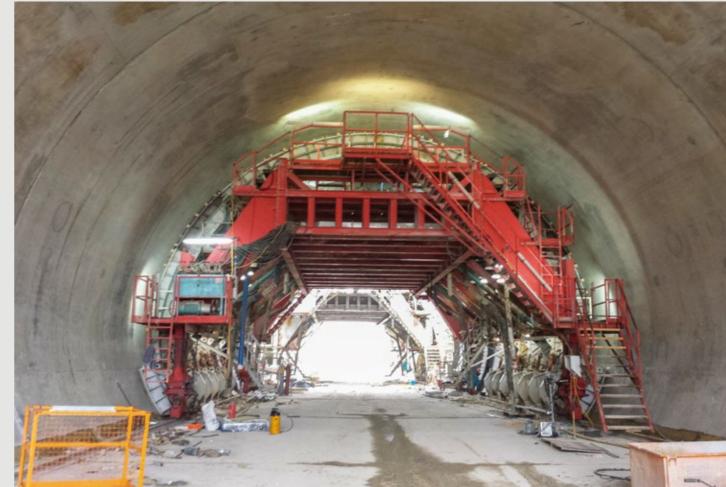

### Luise-Kiesselbach-Tunnel

Civil Works - Road tunnel with a length of 2,8 km, it has an area of 68.000 square meters, divided in three tunnels including 4 Operating Stations, 4 Pumping Stations and 15 Emergency Exits to the surface. The works consists in an implementation of a concrete structure according to the technical "cut-and-cover" and in the open excavation method. In total 160.000 square meters Formwork were used and 140.000 cubic meters of Concrete were poured.